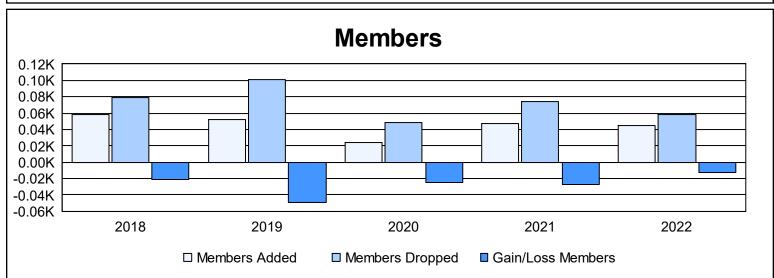

District 38 L As of June 2022 Cumulative

| Year      | New<br>Clubs | Dropped<br>Clubs | Gain/<br>Loss<br>Clubs | New<br>Members | Charter<br>Members | Reinstate<br>Members | Transfer<br>Members | Total<br>Member<br>Added | Total<br>Members<br>Dropped | Gain/<br>Loss<br>Members |
|-----------|--------------|------------------|------------------------|----------------|--------------------|----------------------|---------------------|--------------------------|-----------------------------|--------------------------|
| 2017-2018 | 0            | 1                | -1                     | 56             | 0                  | 2                    | 0                   | 58                       | 79                          | -21                      |
| 2018-2019 | 0            | 0                | 0                      | 45             | 2                  | 1                    | 4                   | 52                       | 101                         | -49                      |
| 2019-2020 | 0            | 0                | 0                      | 22             | 1                  | 1                    | 0                   | 24                       | 49                          | -25                      |
| 2020-2021 | 0            | 0                | 0                      | 43             | 0                  | 0                    | 4                   | 47                       | 74                          | -27                      |
| 2021-2022 | 0            | 0                | 0                      | 44             | 0                  | 1                    | 0                   | 45                       | 58                          | -13                      |
| Average   | 0            | 0                | 0                      | 42             | 1                  | 1                    | 2                   | 45                       | 72                          | -27                      |